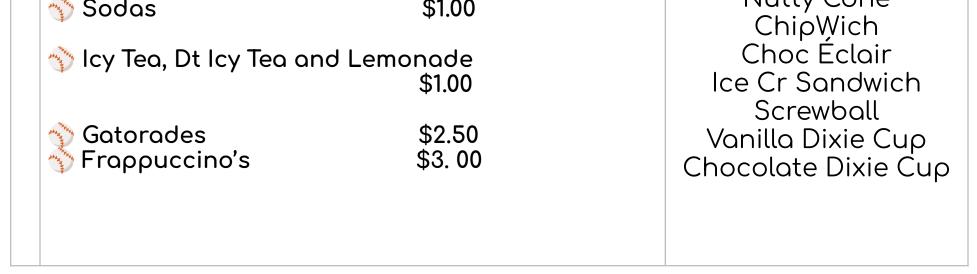

## **DRINKS and COLD TREATS**

| 🥎 Juice Boxes                 | \$0.50           | GIANT Freeze Pop:            |
|-------------------------------|------------------|------------------------------|
| 🥎 Sparkling Water             | \$1.00           | \$1.50                       |
| 🕎 Coffee (Hot)<br>😽 Hot Cocoa | \$1.00<br>\$1.00 | Ice Cream Treats :<br>\$1.50 |
| Vater                         | \$1.00<br>\$1.00 | Nutty Cone                   |